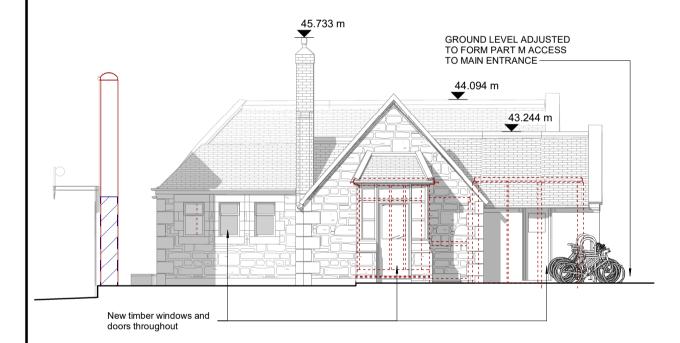

South Elevation Proposed 1 : 100

East Elevation Proposed 1 : 100

Section 2 Proposed 1 : 100

Section 1 Proposed
1 : 100

North Elevation Proposed
1 : 100

West Elevation Proposed
1 : 100

| <image/> | Notes: • Do not scale from this drawing. Use figured dimensions in all cases. • Verify dimensions on site and report any discrepancies to the Architect immediately. • This drawing to be read in conjunction with the Architect's Specification. • Drawing Notes: Drawing Notes:                                                                                                                                                                                                                                                                                                                                                                                                                                                                                                                                                                                                                                                                                                                                                                                                                                                                                                                                                                                                                                                                                                                                                                                                                                                                                                                                                                                                                                                                                                                                                                                                                                                   |
|----------|-------------------------------------------------------------------------------------------------------------------------------------------------------------------------------------------------------------------------------------------------------------------------------------------------------------------------------------------------------------------------------------------------------------------------------------------------------------------------------------------------------------------------------------------------------------------------------------------------------------------------------------------------------------------------------------------------------------------------------------------------------------------------------------------------------------------------------------------------------------------------------------------------------------------------------------------------------------------------------------------------------------------------------------------------------------------------------------------------------------------------------------------------------------------------------------------------------------------------------------------------------------------------------------------------------------------------------------------------------------------------------------------------------------------------------------------------------------------------------------------------------------------------------------------------------------------------------------------------------------------------------------------------------------------------------------------------------------------------------------------------------------------------------------------------------------------------------------------------------------------------------------------------------------------------------------|
|          | P03.08       230322       AN       SHD Planning Application         Rev.       Date       Drwn       Details of Issue / Revision         Issues & Revisions         Image: Colspan="2">Image: Colspan="2" Colspan |