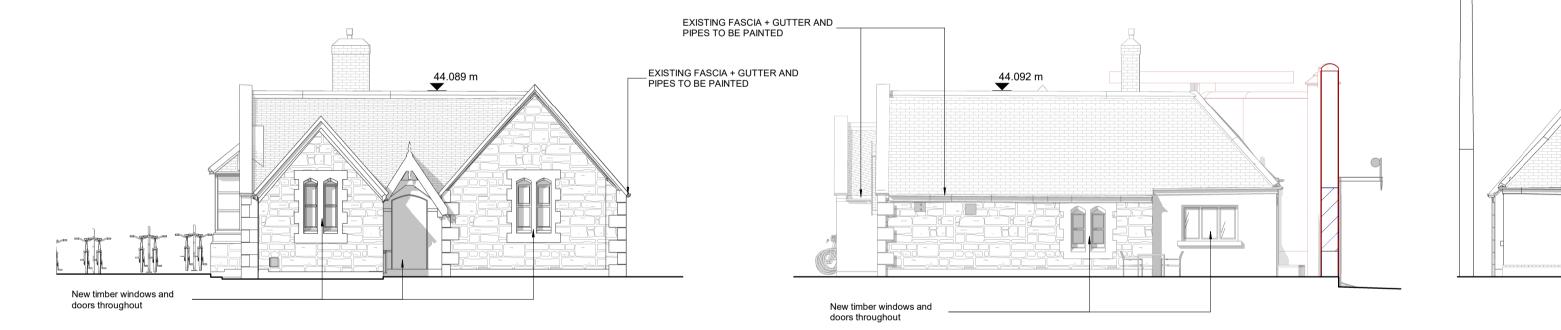

South Elevation Proposed 1 : 100

East Elevation Proposed 1 : 100

Section 2 Proposed 1 : 100

Section 1 Proposed
1 : 100

North Elevation Proposed
1 : 100

West Elevation Proposed
1 : 100

| <image/> | Notes: • Do not scale from this drawing. Use figured dimensions in all cases. • Verify dimensions on site and report any discrepancies to the Architect immediately. • This drawing to be read in conjunction with the Architect's Specification. • Drawing Notes: Drawing Notes:                                                                                                                                                                                                                                                                                                                                                                                                                                                                                                                                                                                                                                                                                                                                                                                                                                                                                                                                                                                                                                                                                                                                                                                                                                                                                                                                                                                                                                                                                                                                                                                                                                                   |
|----------|-------------------------------------------------------------------------------------------------------------------------------------------------------------------------------------------------------------------------------------------------------------------------------------------------------------------------------------------------------------------------------------------------------------------------------------------------------------------------------------------------------------------------------------------------------------------------------------------------------------------------------------------------------------------------------------------------------------------------------------------------------------------------------------------------------------------------------------------------------------------------------------------------------------------------------------------------------------------------------------------------------------------------------------------------------------------------------------------------------------------------------------------------------------------------------------------------------------------------------------------------------------------------------------------------------------------------------------------------------------------------------------------------------------------------------------------------------------------------------------------------------------------------------------------------------------------------------------------------------------------------------------------------------------------------------------------------------------------------------------------------------------------------------------------------------------------------------------------------------------------------------------------------------------------------------------|
|          | P03.08       230322       AN       SHD Planning Application         Rev.       Date       Drwn       Details of Issue / Revision         Issues & Revisions         Image: Colspan="2">Image: Colspan="2" Colspan |